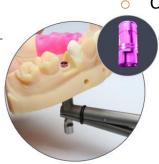

## **Supported Components**

Custom Ti for Astra TX, Astra EV

Hybrid Base for Astra TX (HBE, HBE-H)

**Abutments** 

- Hybrid Base for Astra EV (HBE, HBE-H)
- Hybrid Base for Ankylos Balance Base (HBN, HBN-H)
- Hybrid Base for Astra TX UNI Abutment (HBN, HBN-H)
- Hybrid Base for Astra EV UNI Abutment (HBN, HBN-H)
- Elos I-O (TX, EV, TX UNI Abutment, EV UNI Abutment)