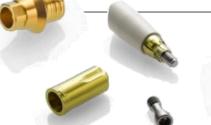

## **Supported Components**

Custom Ti for Astra TX, Astra EV

Hybrid Base for Astra TX (HBE, HBE-H)

**Abutments** 

- Hybrid Base for Astra EV (HBE, HBE-H)
- Hybrid Base for Ankylos Balance Base (HBN, HBN-H)
- Hybrid Base for Astra TX UNI Abutment (HBN, HBN-H)
- Hybrid Base for Astra EV UNI Abutment (HBN, HBN-H)
- Elos I-O (TX, EV, TX UNI Abutment, EV UNI Abutment)

**Scan Bodies** 

- 3Shape (TX, EV)
- NT Trading (TX)

**Analogs** 

Elos Analogs (PMA)

**Workflows** 

28° Angled Screw Channel with Hybrid Abutments

Custom Ti, Temporary & Zirconia restorations