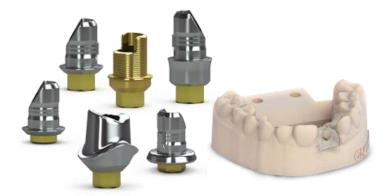

## **Supported Components**

| Λ | h.  | .+. | ^^  | nts |
|---|-----|-----|-----|-----|
| А | nı. | ITN | nei | nts |

- Easy Ti Temporary Abutment (Hexed, Non-Hexed)
- PEEK Temporary Cylinder (Hexed, Non-Hexed)
- BioHorizons Multi-Unit Ti Coping

#### **Scan Bodies**

- <u>BioHorizons</u>: PEEK Scan Abut, Snap Scan (3 heights),
   Multi-unit scan caps\* (e.g., PXMUCCC)
- 3<sup>rd</sup> party: Elos\*, 3Shape, NT Trading, Anatotemp SC

#### **Analogs**

o BioHorizons authentic lab analogs (e.g., PYIA)