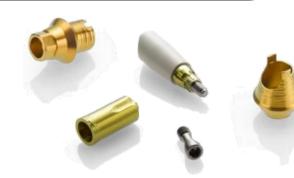

#### **Abutments**

- Custom Ti for Straumann Bone Level
- Hybrid Base for Straumann Bone Level (HBE, HBE-H, HBN)
- Hybrid Base for Straumann Screw-retained (HBN, HBN-H)

## **Analogs**

Elos Analogs (PMA)